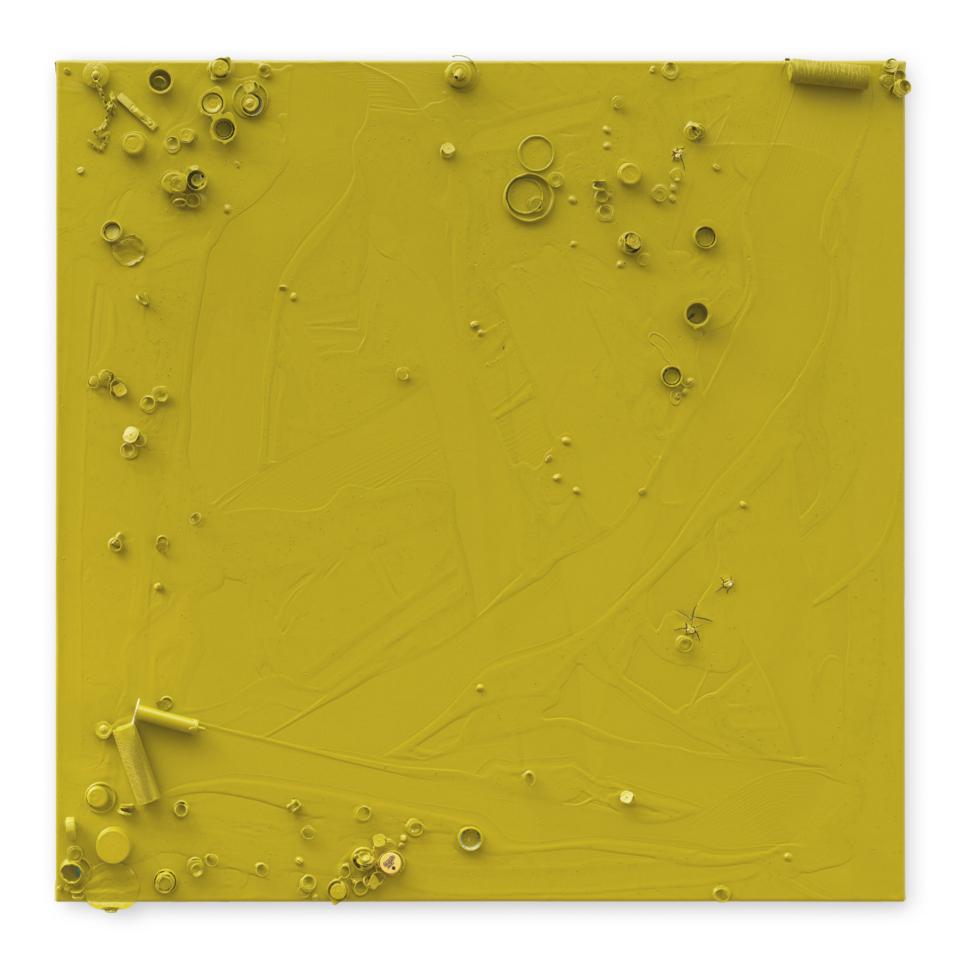

Colour Garden 29, 2018 Acrylic, soap, skincare on canvas 120 × 120 cm / 47.2 × 47.2 in

Colour Garden 31, 2018 Acrylic, paint roller cover, paint tube (Liquitex HEAVY BODY) on canvas 120 × 120 cm / 47.2 × 47.2 in