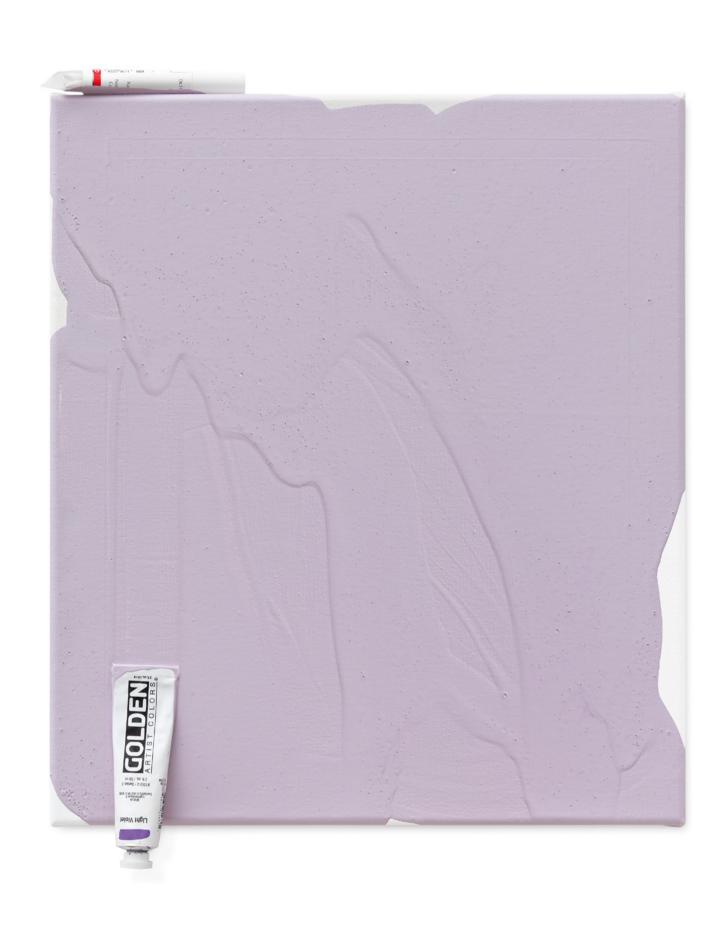

## Colour Garden

Colour Garden 26

Detail

Colour Garden 22, 2016 Acrylic, paint tube (GOLDEN ARTIST COLORS), cosmetics (Dr. Hauschka Neem Nail & Cuticle Pen) on canvas 48 × 42 cm / 18.9 × 16.5 in

Colour Garden 21, 2016 Acrylic, paint roller cover, shampoo (L'ORÉAL PARIS ELVIVE TOTAL REPAIR EXTREME) on canvas 48 × 42 cm / 18.9 × 16.5 in