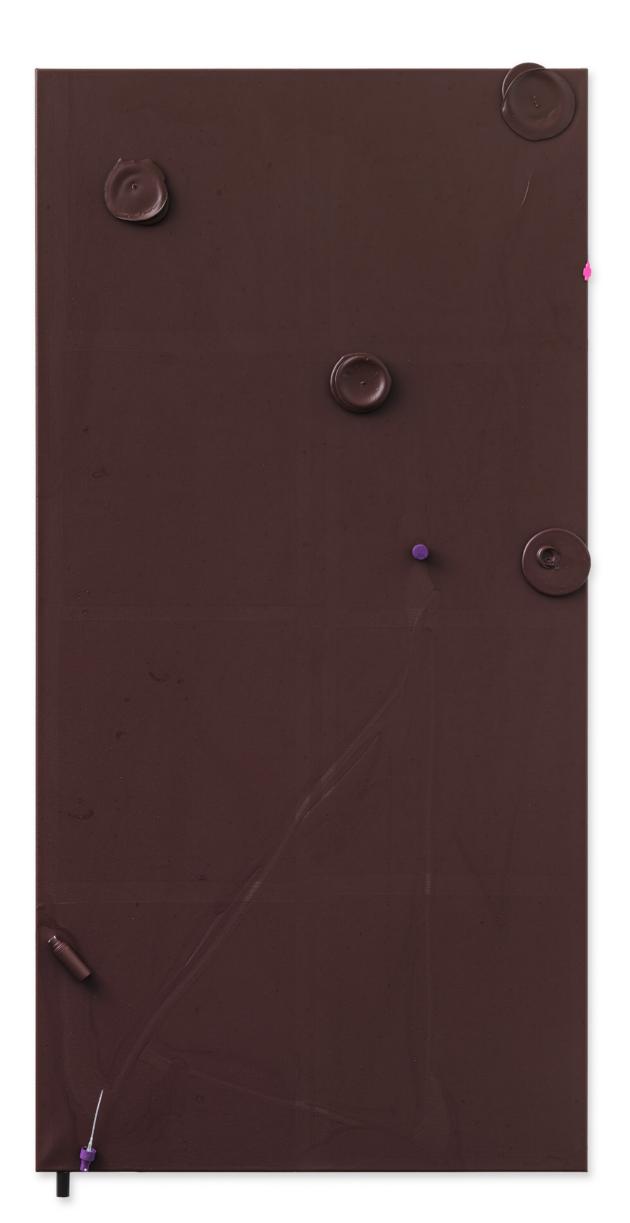

Colour Garden 44, 2019 Acrylic, laundry powder (ECOVER) on canvas 60 × 55 cm / 23.6 × 21.7 in

Colour Garden 24, 2016 Acrylic, various things on canvas 200 × 100 cm / 78.7 × 39.4 in

Colour Garden 26, 2016 Acrylic, cosmetics (BIOTHERM HOMME TOTAL RECHARGE EYE) on canvas 100 × 100 cm / 39.4 × 39.4 in