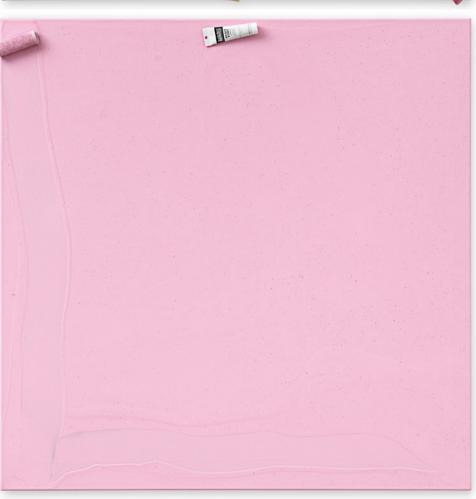

## Colour Garden

Colour Garden 26

Detail

Colour Garden 22, 2016 Acrylic, paint tube (GOLDEN ARTIST COLORS), cosmetics (Dr. Hauschka Neem Nail & Cuticle Pen) on canvas 48 × 42 cm / 18.9 × 16.5 in

Colour Garden 21, 2016 Acrylic, paint roller cover, shampoo (L'ORÉAL PARIS ELVIVE TOTAL REPAIR EXTREME) on canvas 48 × 42 cm / 18.9 × 16.5 in