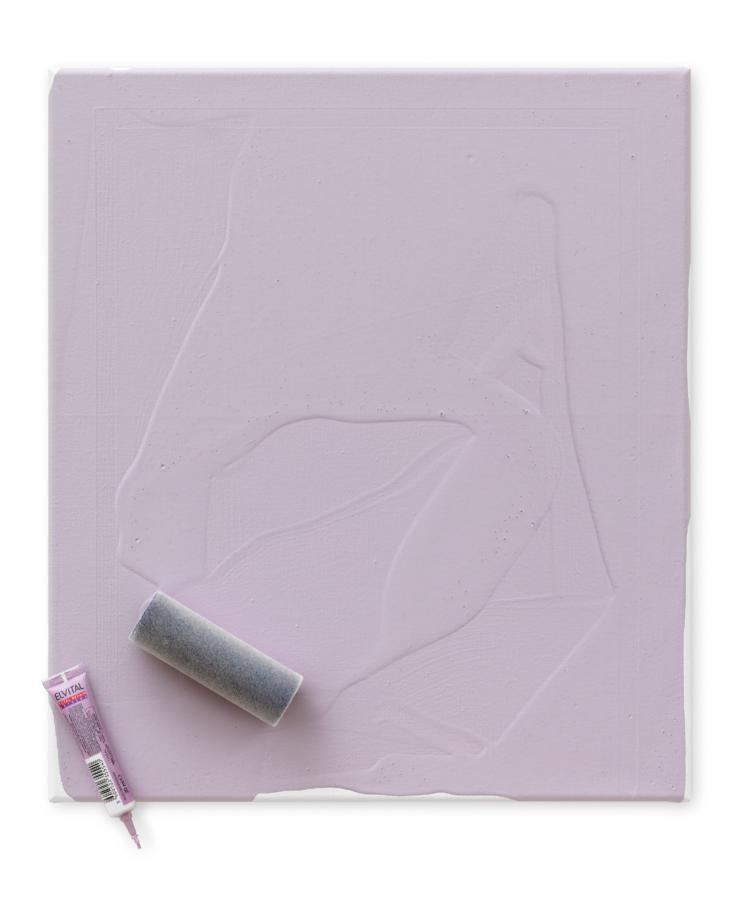

## Colour Garden

Colour Garden 26

Detail

Colour Garden 22, 2016 Acrylic, paint tube (GOLDEN ARTIST COLORS), cosmetics (Dr. Hauschka Neem Nail & Cuticle Pen) on canvas 48 × 42 cm / 18.9 × 16.5 in

Colour Garden 21, 2016 Acrylic, paint roller cover, shampoo (L'ORÉAL PARIS ELVIVE TOTAL REPAIR EXTREME) on canvas 48 × 42 cm / 18.9 × 16.5 in