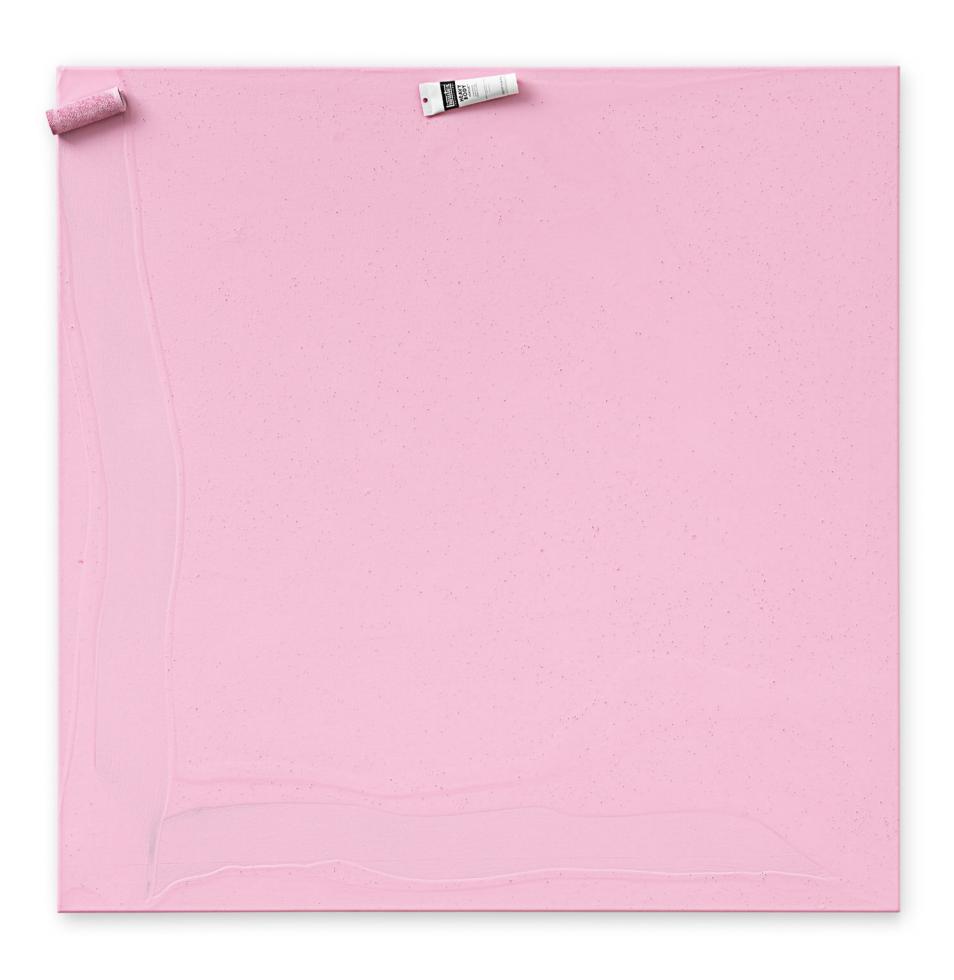

Colour Garden 38, 2019 Acrylic, nail polish (CHANEL NAIL COLOUR), after sun lotion (alverde, dm Markenqualität) on canvas 120 × 120 cm / 47.2 × 47.2 in

Colour Garden 40, 2019 Acrylic, cosmetics on canvas 120 × 120 cm / 47.2 × 47.2 in