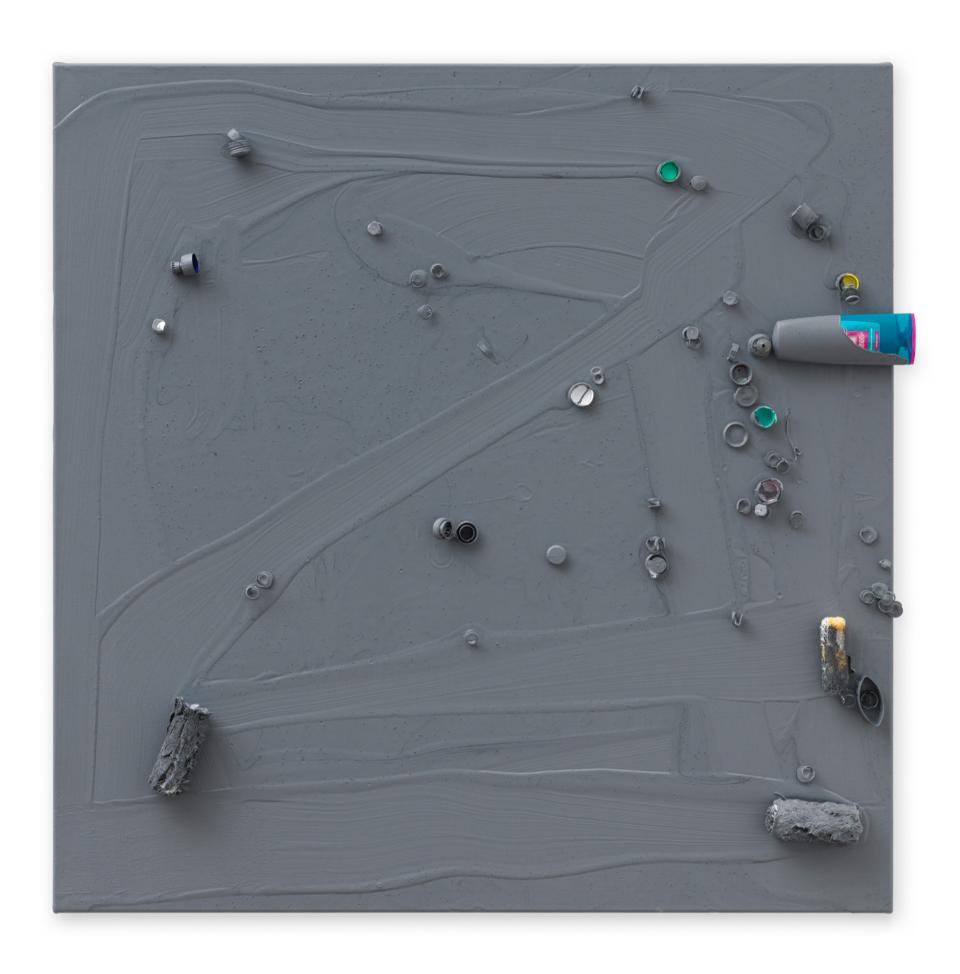

Colour Garden 33, 2018 Acrylic, various materials on canvas 120 × 120 cm / 47.2 × 47.2 in

Colour Garden 36, 2018 Acrylic, various materials on canvas 120 × 120 cm / 47.2 × 47.2 in