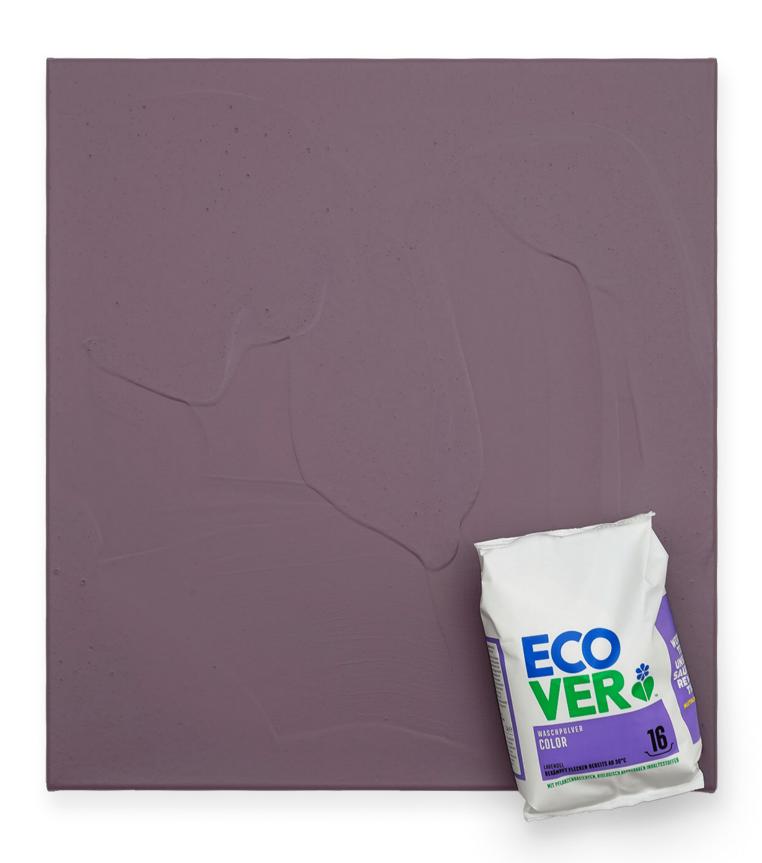

Colour Garden 44, 2019 Acrylic, laundry powder (ECOVER) on canvas 60 × 55 cm / 23.6 × 21.7 in

Colour Garden 24, 2016 Acrylic, various things on canvas 200 × 100 cm / 78.7 × 39.4 in

Colour Garden 26, 2016 Acrylic, cosmetics (BIOTHERM HOMME TOTAL RECHARGE EYE) on canvas 100 × 100 cm / 39.4 × 39.4 in