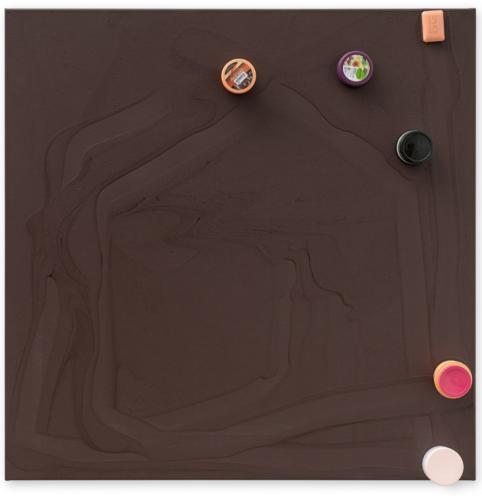

Colour Garden 33, 2018 Acrylic, various materials on canvas 120 × 120 cm / 47.2 × 47.2 in

Colour Garden 36, 2018 Acrylic, various materials on canvas 120 × 120 cm / 47.2 × 47.2 in