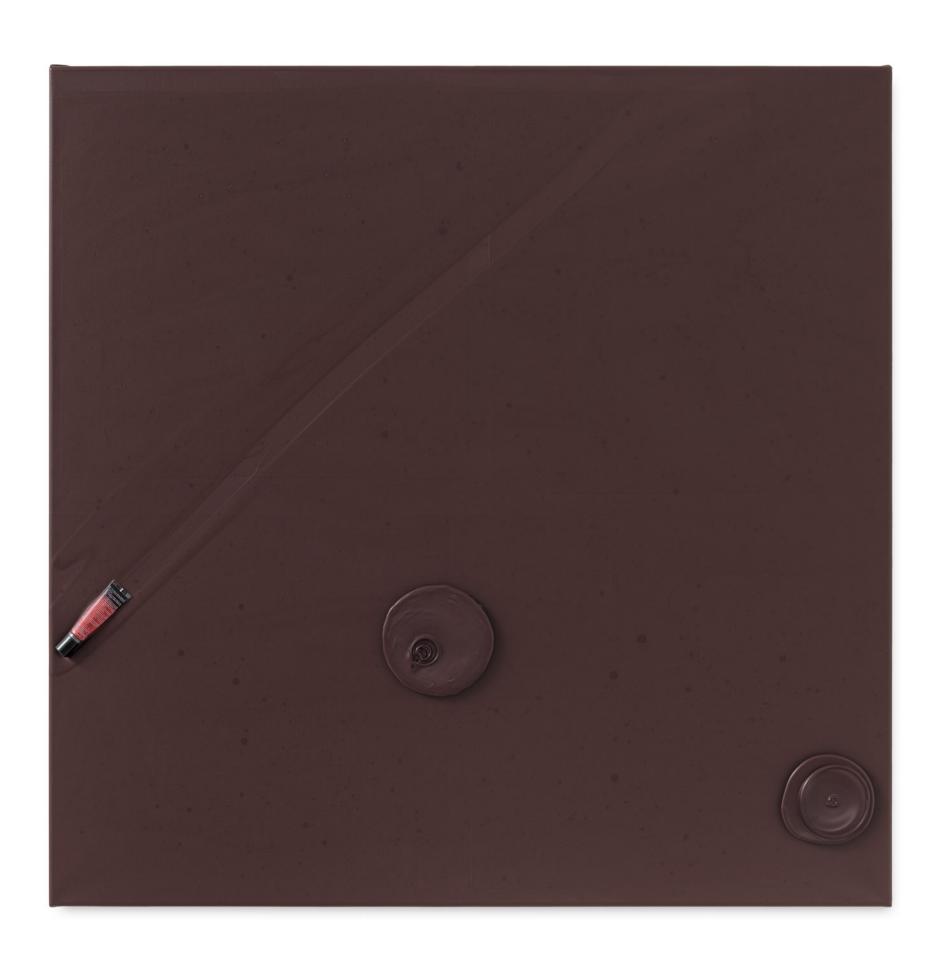

## Colour Garden

Colour Garden 26

Detail

Colour Garden 22, 2016 Acrylic, paint tube (GOLDEN ARTIST COLORS), cosmetics (Dr. Hauschka Neem Nail & Cuticle Pen) on canvas 48 × 42 cm / 18.9 × 16.5 in

Colour Garden 21, 2016 Acrylic, paint roller cover, shampoo (L'ORÉAL PARIS ELVIVE TOTAL REPAIR EXTREME) on canvas 48 × 42 cm / 18.9 × 16.5 in