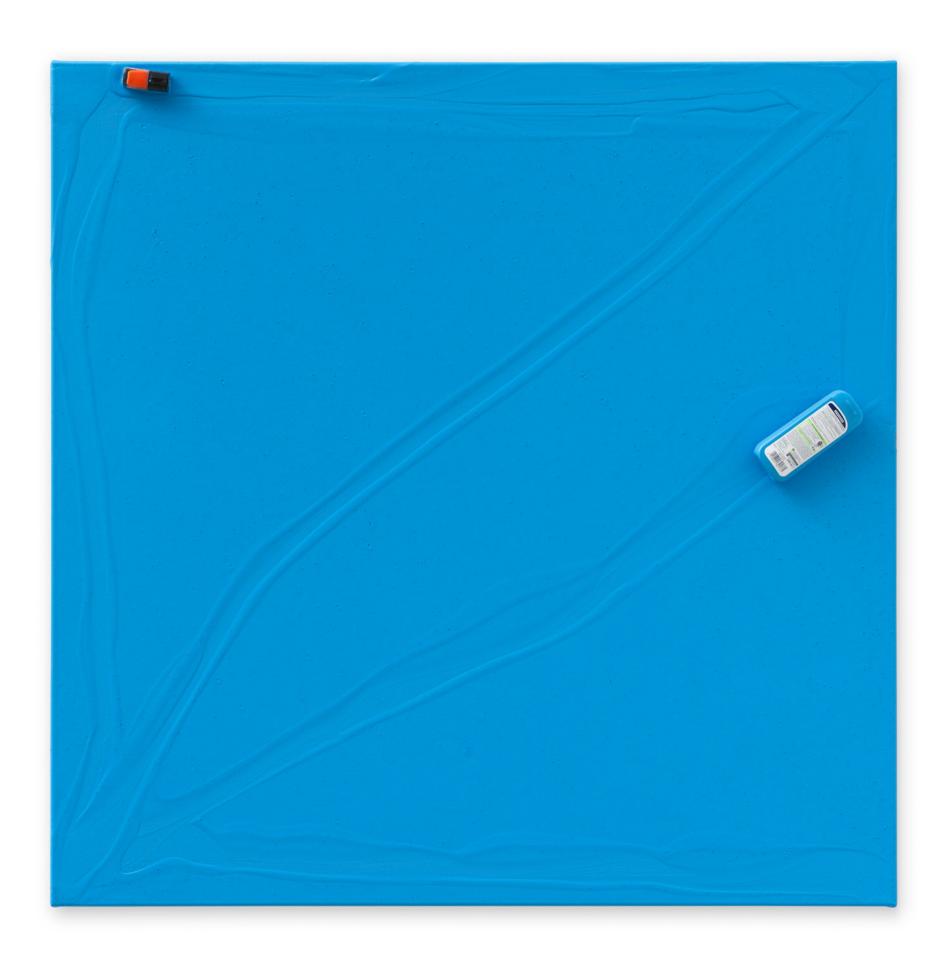

Colour Garden 29, 2018 Acrylic, soap, skincare on canvas 120 × 120 cm / 47.2 × 47.2 in

Colour Garden 31, 2018 Acrylic, paint roller cover, paint tube (Liquitex HEAVY BODY) on canvas 120 × 120 cm / 47.2 × 47.2 in