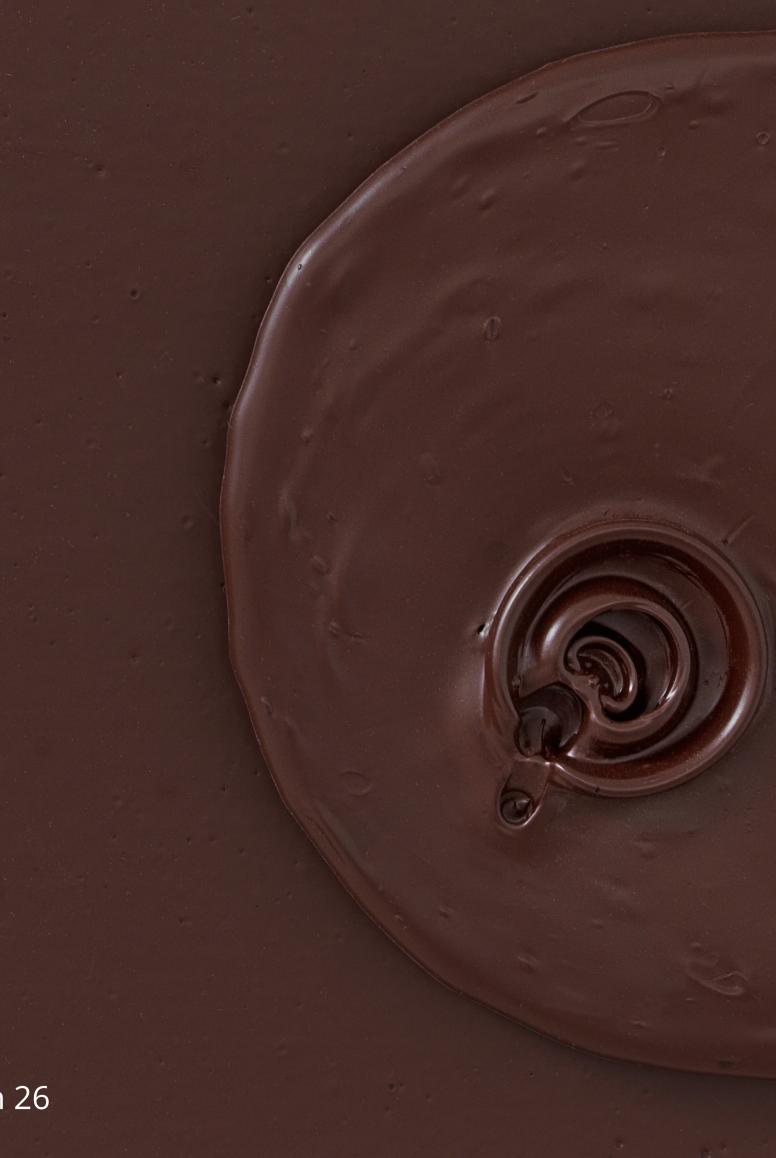

Colour Garden 44, 2019 Acrylic, laundry powder (ECOVER) on canvas 60 × 55 cm / 23.6 × 21.7 in

Colour Garden 24, 2016 Acrylic, various things on canvas 200 × 100 cm / 78.7 × 39.4 in

Colour Garden 26, 2016 Acrylic, cosmetics (BIOTHERM HOMME TOTAL RECHARGE EYE) on canvas 100 × 100 cm / 39.4 × 39.4 in