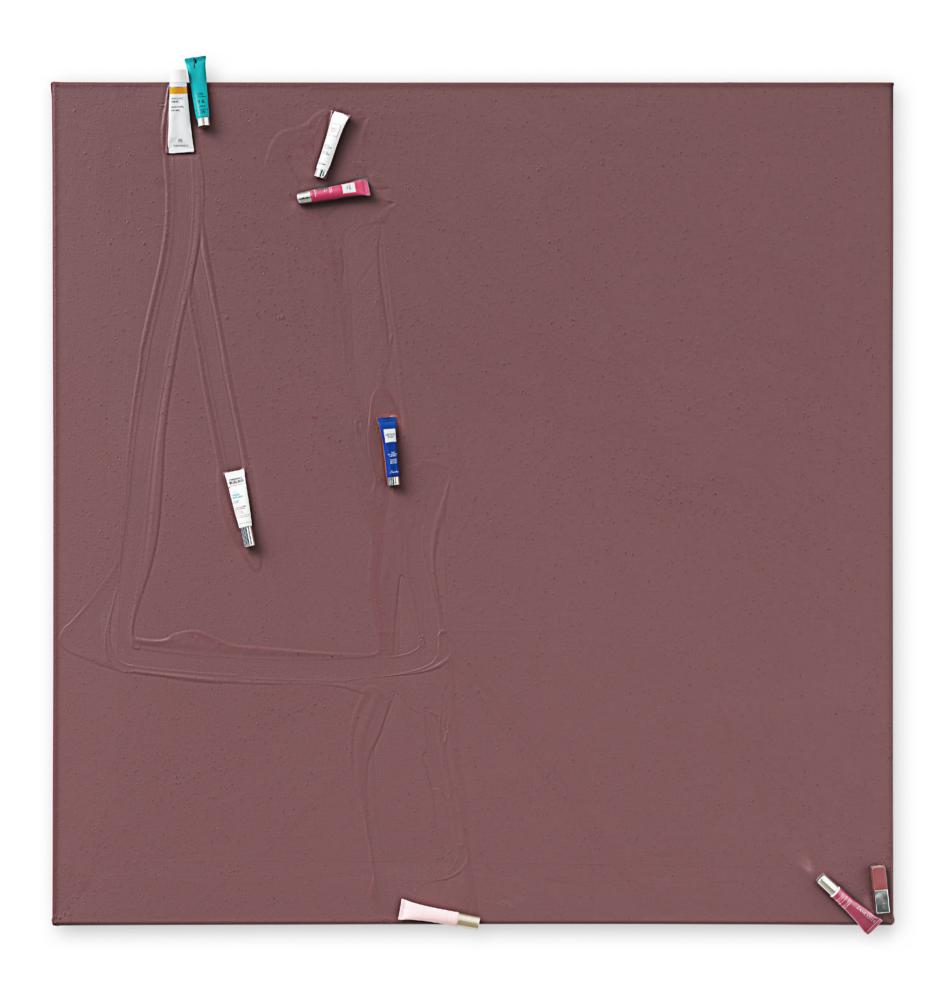

Colour Garden 33, 2018 Acrylic, various materials on canvas 120 × 120 cm / 47.2 × 47.2 in

Colour Garden 36, 2018 Acrylic, various materials on canvas 120 × 120 cm / 47.2 × 47.2 in