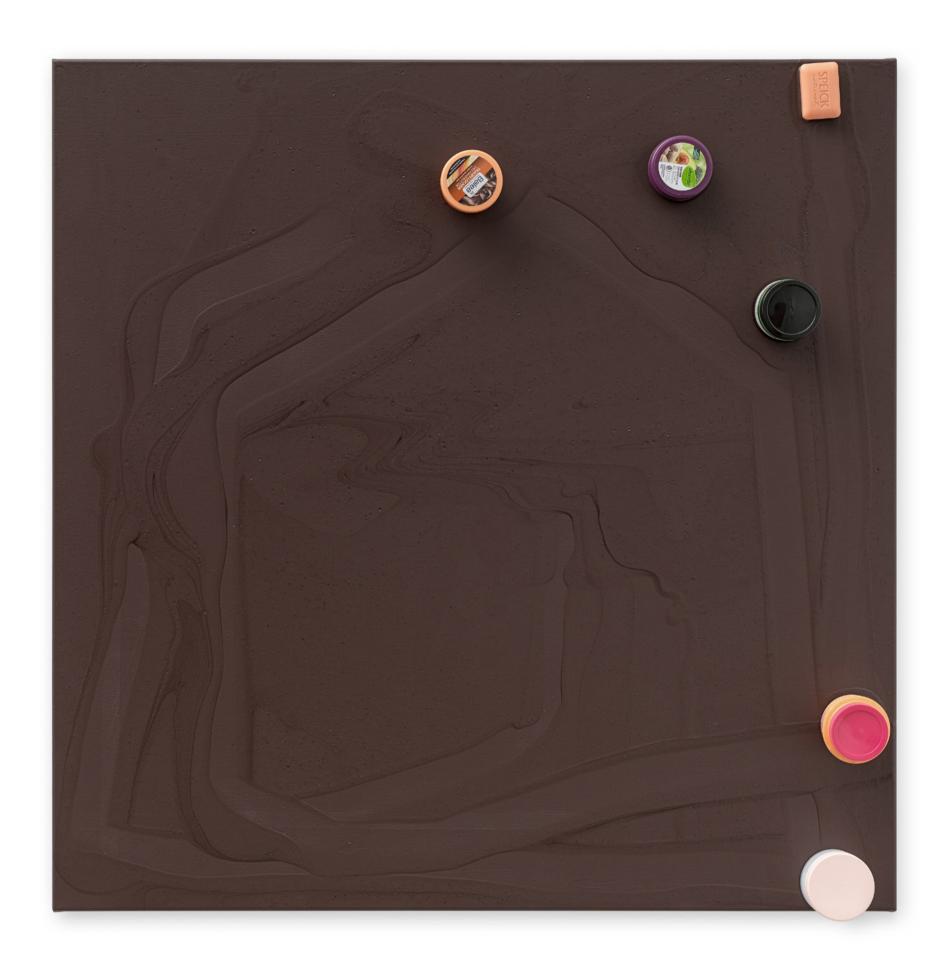

Colour Garden 33, 2018 Acrylic, various materials on canvas 120 × 120 cm / 47.2 × 47.2 in

Colour Garden 36, 2018 Acrylic, various materials on canvas 120 × 120 cm / 47.2 × 47.2 in